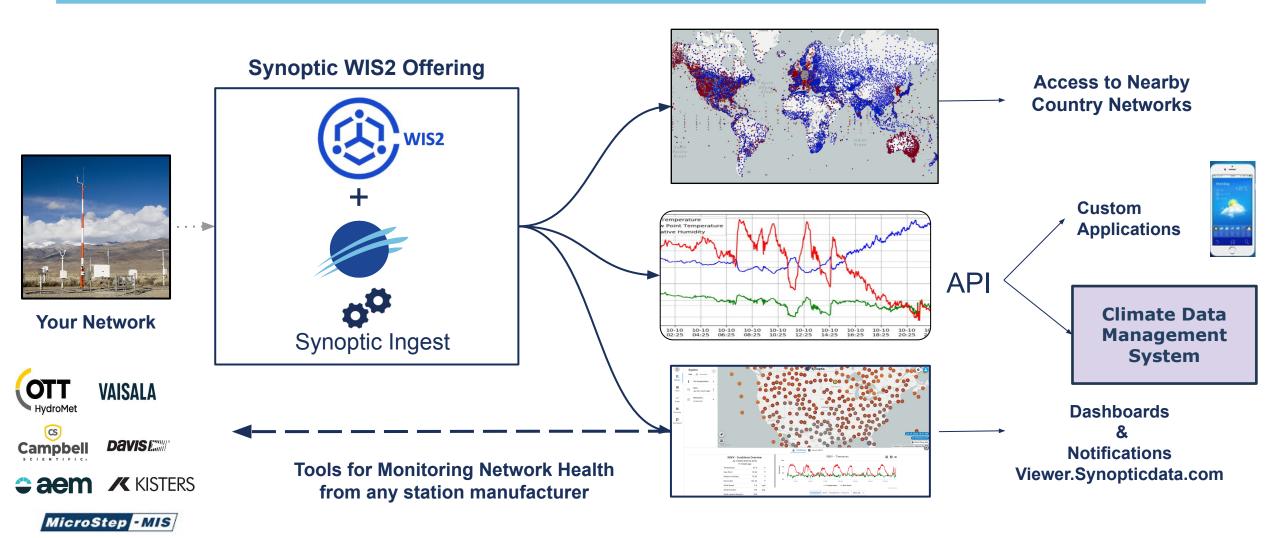

### WIS2 Services Offering

#### Synoptic offers a range of options for WIS2 Node

- WIS 2.0 in a Box (On-Prem or AWS Cloud Hosted)
  - Using Open Source WMO Software
  - Deploy, Train and Transfer to NMHS
  - Ongoing annual Maintenance and Operation
    - Includes Viewer/Dashboard/Notifications
    - Dedicated Customer Support with 24 hour response time
    - Build, train and Transfer to End-User
- WIS 2.0 Node as a Service (AWS Cloud)
  - Synoptic Managed Solution
  - Design, Build, Operate and Maintain with 99.99% uptime
    - Includes Viewer/Dashboard/Notifications
    - Owned and operated by Synoptic
- Consulting, Support & Maintenance Service 3rd Party supplied
  - a. Includes Viewer/Dashboard/Notifications