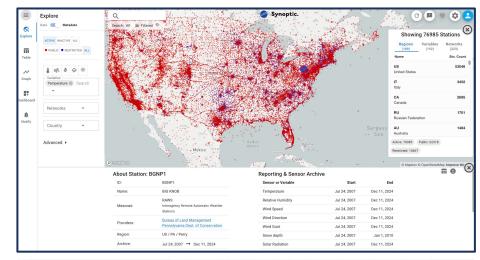

ce Service 3rd Party supplied
  - a. Includes Viewer/Dashboard/Notifications





# Synoptic WIS 2.0 Workflow







- External Provider Can be WIS 2.0 Node (Synoptic Data can accept data directly from any Data logger using MQTT, CSV, FTP etc)
- WIS 2.0 Node can also be setup as input from the manufacturer or end-users Data Collection and Processing System

# Metadata Support



- Expert Metadata Management:
  - Synoptic can help streamline the creation, validation, and submission of high-quality metadata compliant with WMO's OSCAR metadata standards.
- Seamless Integration with WIS2:
  - We ensure metadata aligns perfectly with WIS2 requirements.
- Proven Expertise:
  - Synoptic is trusted by meteorological organizations worldwide to manage and process metadata efficiently and reliably.







# Data Discovery Tool (viewer.synopticdata.com)

#### **Free Features:**

- Global Data Discovery Tool For All
- Access any Open Station/Network Data Display
- Detailed Metadata
- View, Graph, Explore Data from around the world
- Download open data sets

#### **Premium Value Added Features:**

- Free for WIS 2.0 Synoptic Customers
- Real-Time Dashboards
- Real-Time Alerts using SMS and Email
- Health Monitoring of entire network







### Real Time View WIS 2.0 Network



Select a network or all stations



https://viewer.synopticdata.com/map/data/now/air-temperature#map=9.66/44.9356/-93.4121&networks=259



### Graphing on the Explore Page

Click on

any station



Additional Graphing Options

Certified



https://viewer.synopticdata.com/map/data/now/surface-winds/KSTL/plots/wind#s