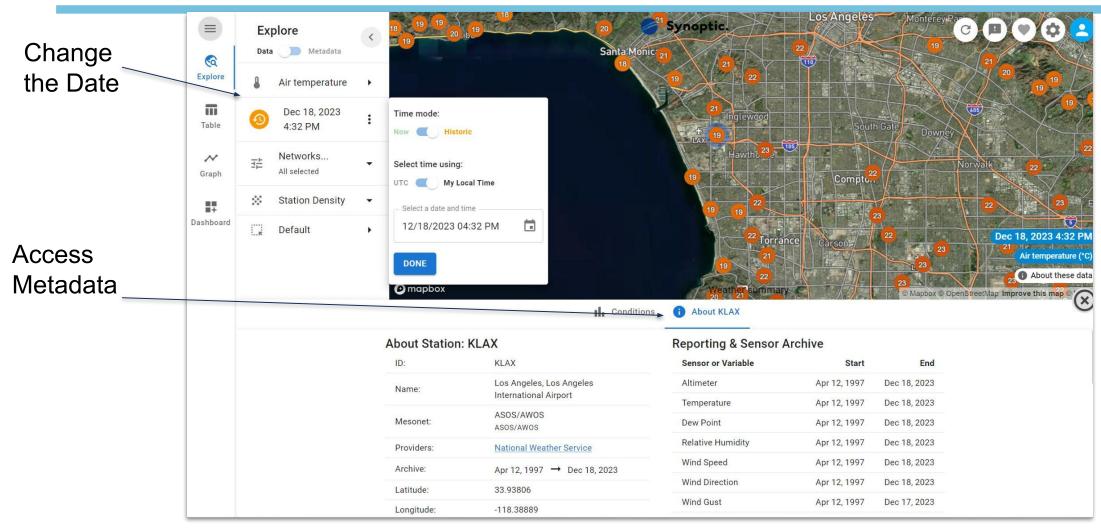

# Detailed Data & Metadata for Every Station

https://viewer.synopticdata.com/map/data/202312182332/air-temperature/KLAX/about#stationdensity=0&map=9.94/33.8109/-118.3578