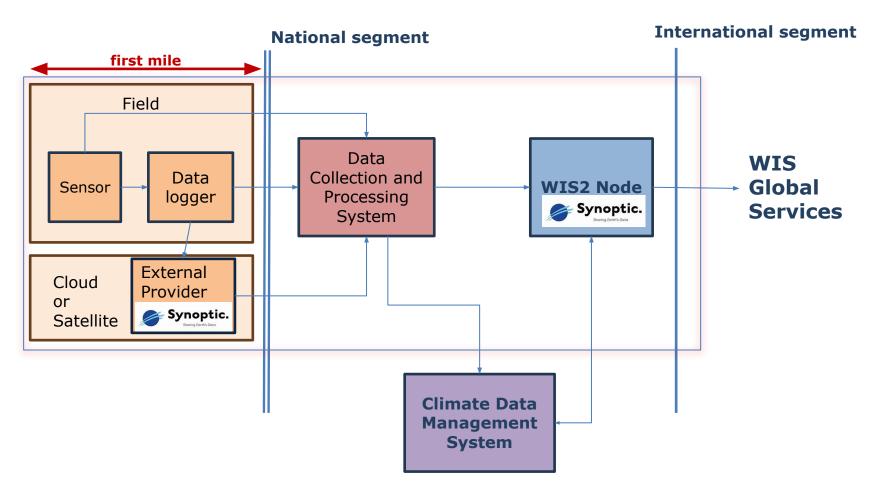

# Synoptic WIS 2.0 Workflow

- External Provider Can be WIS 2.0 Node (Synoptic Data can accept data directly from any Data logger using MQTT, CSV, FTP etc)
- WIS 2.0 Node can also be setup as input from the manufacturer or end-users Data Collection and Processing System