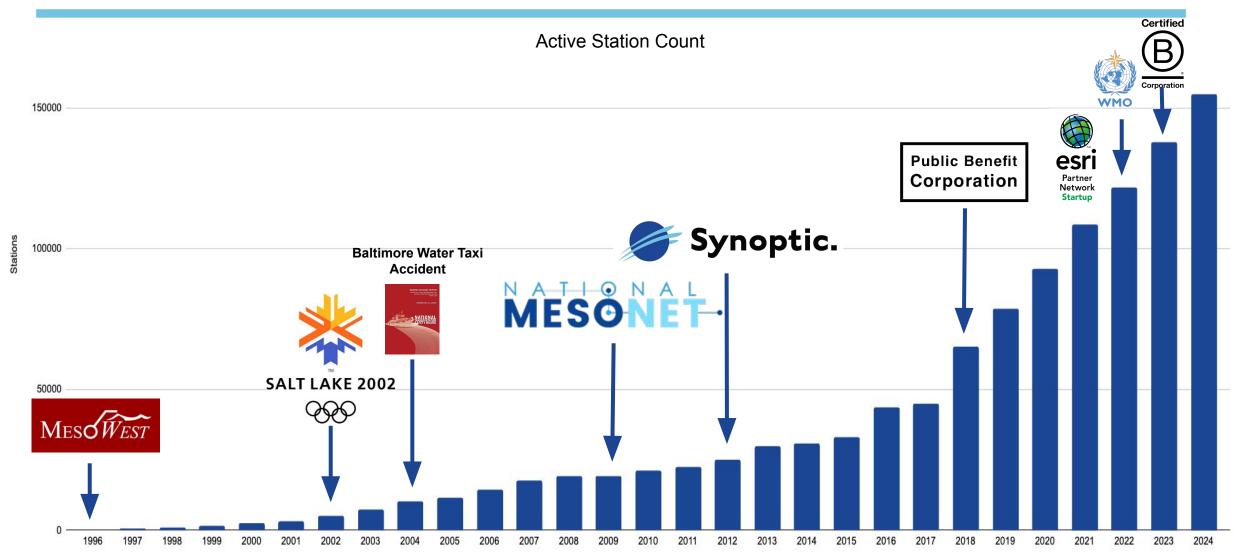

nded access to environmental data to enhance public safety, improve the productivity of government agencies and commercial entities, and assist in research and educational initiatives to advance the understanding of Earth systems.

- <u>20 years</u> experience in observational data aggregation, quality control, and data management
- Contracted with NOAA as a foundational data partner
- WMO implementation partner for UK/US Global Cache and WIS2 Node for the USA (NOAA/NWS Stations)

|         | Daily Observations        | 144M+    |
|---------|---------------------------|----------|
| (((())) | Observation Stations      | 150,000+ |
|         | Data Providers (networks) | 320+     |
| 0       | Data Parameters           | 140+     |

Daily API Data Requests



10M+



## Synoptic's History





### Active Stations Available through Synoptic





### WIS2 Services Offering

#### Synoptic offers a range of options for WIS2 Node

- WIS 2.0 in a Box (On-Prem or AWS Cloud Hosted)
  - Using Open Source WMO Software
  - Deploy, Train and Transfer to NMHS
  - Ongoing annual Maintenance and Operation
    - Includes Viewer/Dashboard/Notifications
    - Dedicated Customer Support with 24 hour response time
    - Build, train and Transfer to End-User
- WIS 2.0 Node as a Service (AWS Cloud)
  - Synoptic Managed Solution
  - Design, Build, Operate and Maintain with 99.99% uptime
    - Includes Viewer/Dashboard/Notifications
    - Owned and operated by Synoptic
- Consulting, Support & Maintenance Service 3rd Party supplied
  - a. Includes Viewer/Dashboard/Notifications





# Synoptic WIS 2