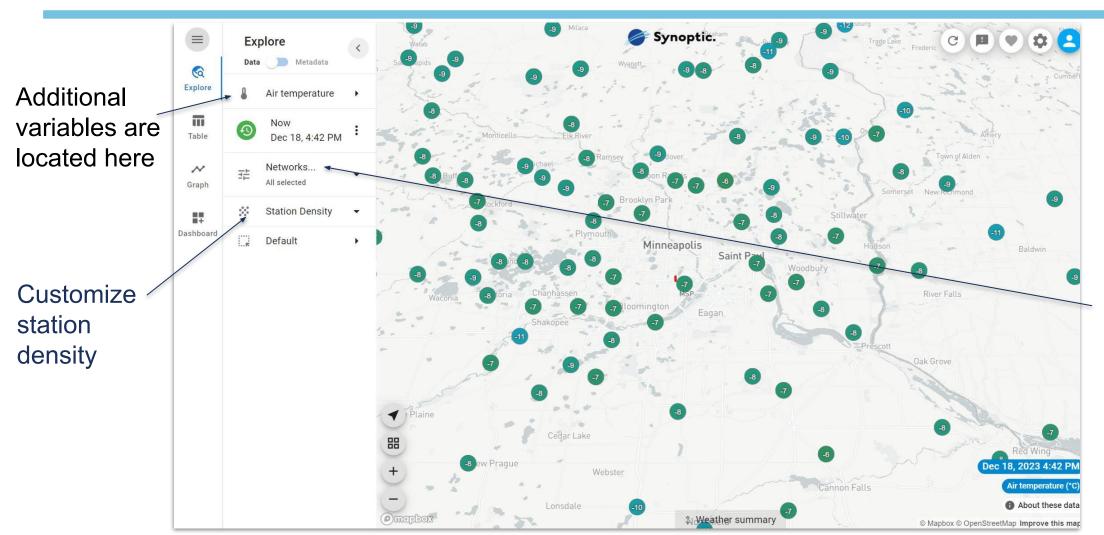

### Real Time View WIS 2.0 Network

Select a network or all stations

https://viewer.synopticdata.com/map/data/now/air-temperature#map=9.66/44.9356/-93.4121&networks=259