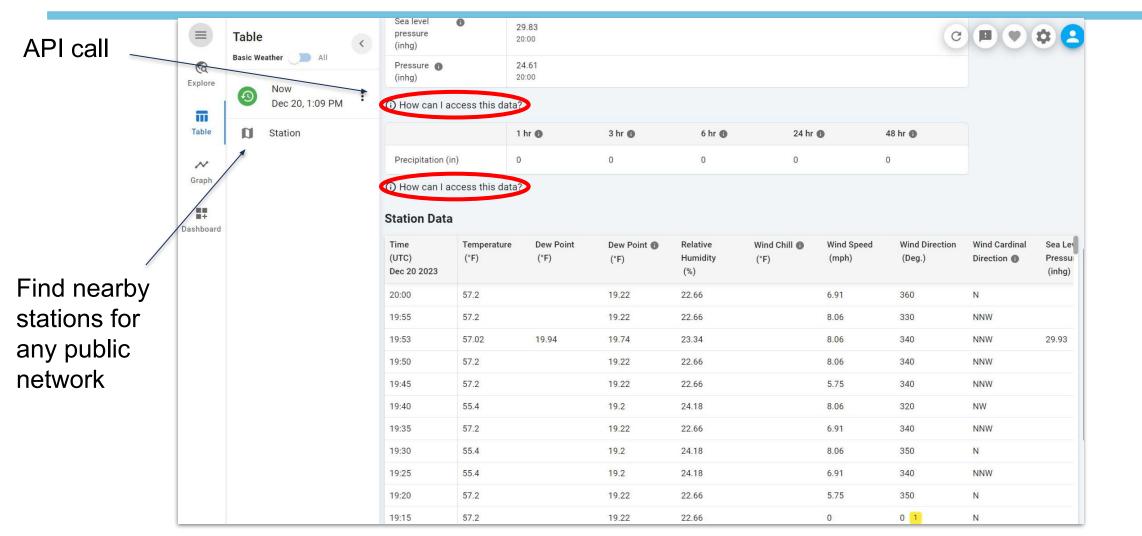

### Easily Access API call for Data

https://viewer.synopticdata.com/table/KDEN/basic-weather/now#map=10.94/39.8466/-104.6562