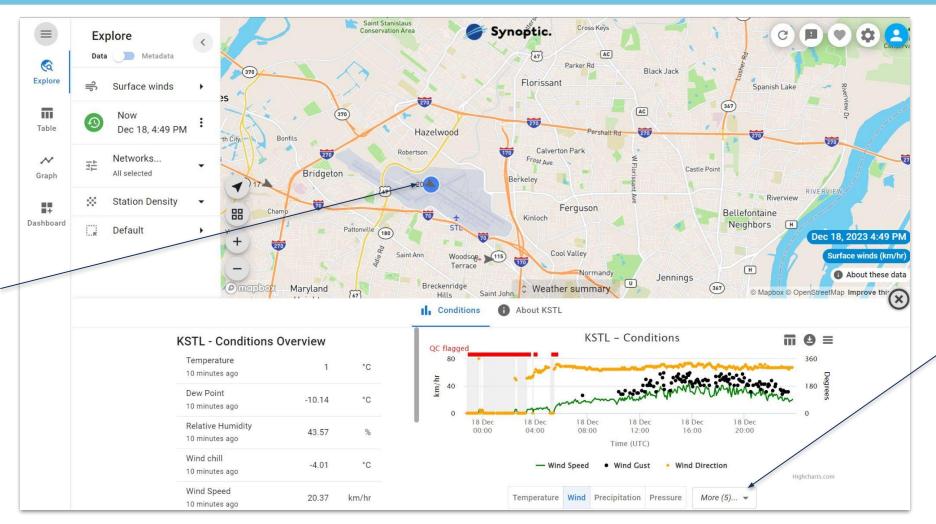

### Graphing on the Explore Page

Click on

any station

Additional Graphing Options

Certified

https://viewer.synopticdata.com/map/data/now/surface-winds/KSTL/plots/wind#stationdensity=0&map=11.33/38.7238/-90.3113