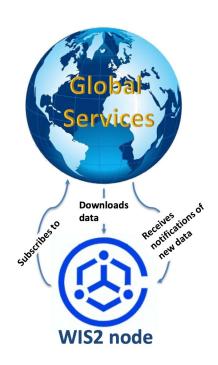

Synoptic's History





### Active Stations Available through Synoptic





### WIS2 Services Offering

#### Synoptic offers a range of options for WIS2 Node

- WIS 2.0 in a Box (On-Prem or AWS Cloud Hosted)
  - Using Open Source WMO Software
  - Deploy, Train and Transfer to NMHS
  - Ongoing annual Maintenance and Operation
    - Includes Viewer/Dashboard/Notifications
    - Dedicated Customer Support with 24 hour response time
    - Build, train and Transfer to End-User
- WIS 2.0 Node as a Service (AWS Cloud)
  - Synoptic Managed Solution
  - Design, Build, Operate and Maintain with 99.99% uptime
    - Includes Viewer/Dashboard/Notifications
    - Owned and operated by Synoptic
- Consulting, Support & Maintenance Service 3rd Party supplied
  - a. Includes Viewer/Dashboard/Notifications





# Synoptic WIS 2.0 Workflow







- External Provider Can be WIS 2.0 Node (Synoptic Data can accept data directly from any Data logger using MQTT, CSV, FTP etc)
- WIS 2.0 Node can also be setup as input from the manufacturer or end-users Data Collection and Processing System

# Metadata Support



- Expert Metadata Management:
  - Synoptic can help streamline the creation, validation, and submission of high-quality metadata compliant with WMO's OSCAR metadata standards.
- Seamless Integration with WIS2:
  - We ensure metadata aligns perfectly with WIS2 requirements.
- Proven Expertise:
  - Synoptic is trusted by meteorological organizations worldwide to manage and process metadata efficiently and reliably.







# Data Discovery Tool (viewer.synopticdata.com)

#### **Free Features:**