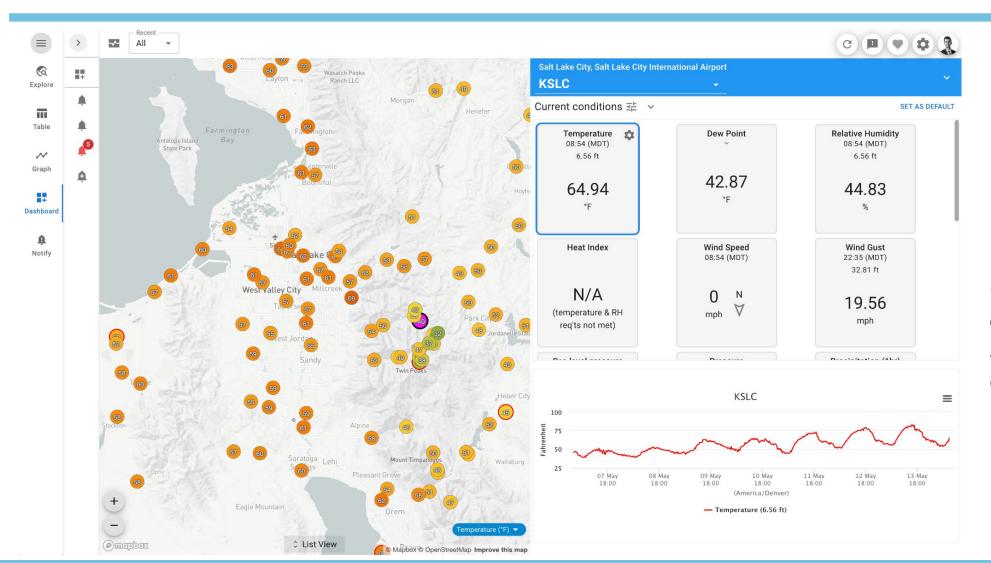

## Dashboarding and Alerting

Customize layout of graphs, see alerts based on custom thresholds