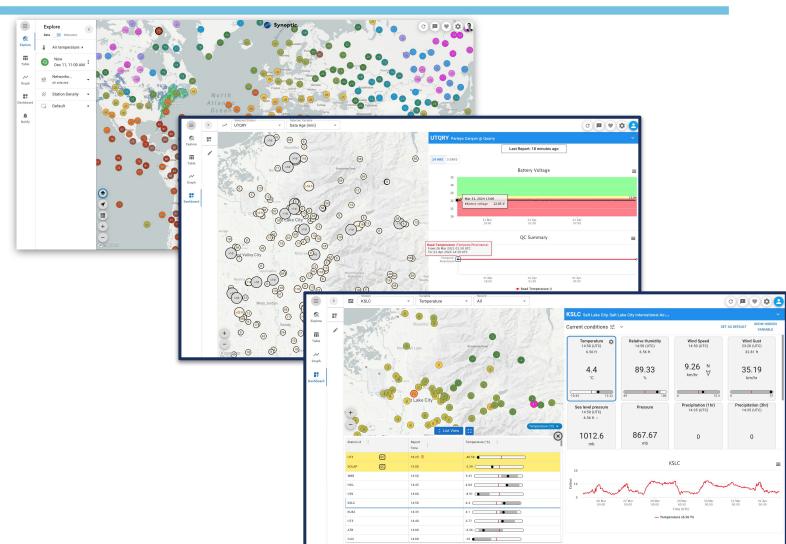

### Real Time View WIS 2.0 Network

Select a network or all stations

https://viewer.synopticdata.com/map/data/now/air-temperature#map=9.66/44.9356/-93.4121&networks=259

### Graphing on the Explore Page

Click on

any station

Additional Graphing Options

Certified

https://viewer.synopticdata.com/map/data/now/surface-winds/KSTL/plots/wind#stationdensity=0&map=11.33/38.7238/-90.3113