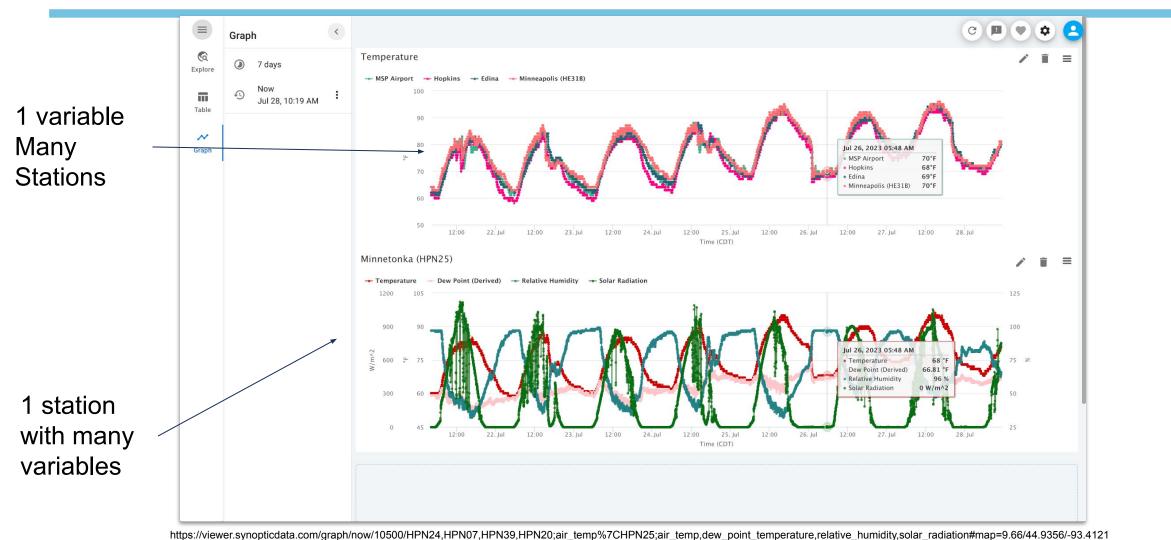

Email
- Health Monitoring of entire network







### Real Time View WIS 2.0 Network



Select a network or all stations



https://viewer.synopticdata.com/map/data/now/air-temperature#map=9.66/44.9356/-93.4121&networks=259



### Graphing on the Explore Page

Click on

any station



Additional Graphing Options

Certified



https://viewer.synopticdata.com/map/data/now/surface-winds/KSTL/plots/wind#stationdensity=0&map=11.33/38.7238/-90.3113

# Detailed Data & Metadata for Every Station





https://viewer.synopticdata.com/map/data/202312182332/air-temperature/KLAX/about#stationdensity=0&map=9.94/33.8109/-118.3578



### Easily Access API call for Data





https://viewer.synopticdata.com/table/KDEN/basic-weather/now#map=10.94/39.8466/-104.6562



### **Advanced Graphing Capabilities**



Certified

### Synop

## Dashboarding and Alerting



Customize layout of graphs, see alerts based on custom thresholds



# Customer Support & Success



- Synoptic uses ZOHO Desk,
  - receive, and log customer emails for support
  - assign and track all tickets in one place
- With over 4,000 total users of our products, Synoptic still resolves
  - 76.4% of tickets within 4 hours
  - 83.1% of tickets within 8 hours
- Synoptic will provide a dedicated email
   <u>support@synopticdata.com</u> and a dedicated customer service representative will provide the first response for a support request within <u>one business</u> day.





### Budgetary Pricing Option for WIS 2.0 On-Prem



| Year 1                                               | Hours                                      | Pricing