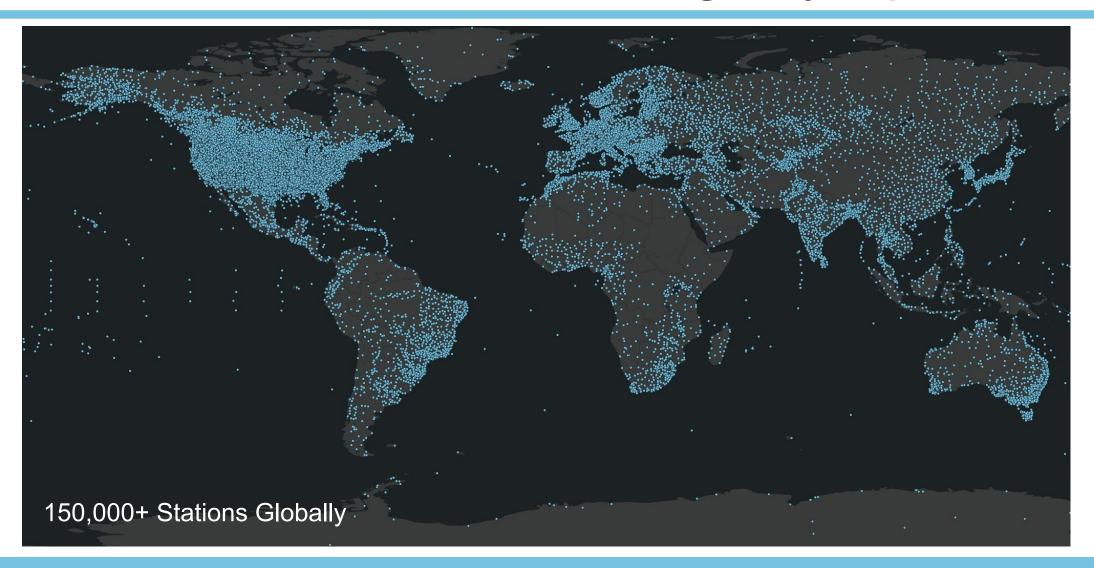

|         | Daily Observations        | 144M+    |
|---------|---------------------------|----------|
| (((())) | Observation Stations      | 150,000+ |
|         | Data Providers (networks) | 320+     |
| 0       | Data Parameters           | 140+     |

### Active Stations Available through Synoptic