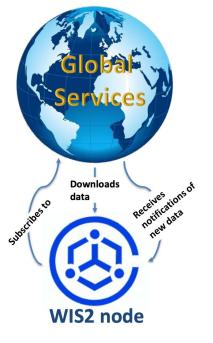

erts using SMS and Email
- Health Monitoring of entire network





### Synop

# **WIS2 Services Offering**

Synoptic offers a range of options for WIS2 Node

#### • WIS 2.0 in a Box (On-Prem or AWS Cloud Hosted)

- Using Open Source WMO Software
- Deploy, Train and Transfer to NMHS
- Ongoing annual Maintenance and Operation
  - Includes Viewer/Dashboard/Notifications
  - Dedicated Customer Support with 24 hour response time

#### • WIS 2.0 Node as a Service (AWS Cloud)

- Synoptic Managed Solution
- Design, Build, Operate and Maintain with 99.99% uptime
  - Includes Viewer/Dashboard/Notifications

#### Consulting, Support & Maintenance Service - 3rd Party supplied

a. Includes Viewer/Dashboard/Notifications

Note: All options include Dedicated Customer Support with 24 hour response time





# Synoptic WIS 2.0 Workflow







# **Customer Support & Success**

Syno

- Synoptic uses ZOHO Desk,
  - receive, and log customer emails for support
  - assign and track all tickets in one place
- With over 4,000 total users of our products, Synoptic still resolves
  - 76.4% of tickets within 4 hours
  - 83.1% of tickets within 8 hours
- Synoptic will provide a dedicated email <u>support@synopticdata.com</u> and a dedicated customer service representative will provide the first response for a support request within <u>one business</u> day.





# **OSCAR Metadata Support**

Synop

- Expert Metadata Management:
  - Synoptic can help streamline the creation, validation, and submission of high-quality metadata compliant with WMO's OSCAR metadata standards.
- Seamless Integration with WI