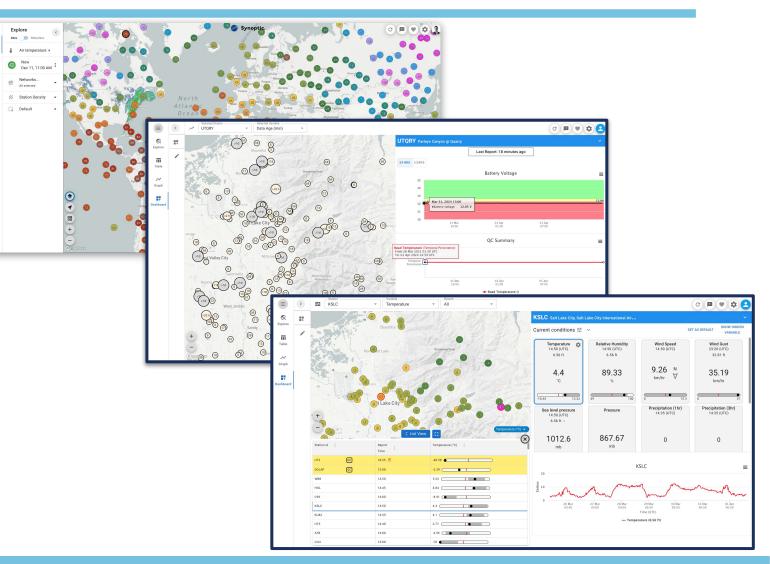

# Data Discovery Tool (viewer.synopticdata.com)

#### **Free Features:**

- Global Data Discovery Tool For All
- Access any Open Station/Network Data Display
- Detailed Metadata
- View, Graph, Explore Data from around the world
- Download open data sets

#### **Premium Value Added Features:**

- Free for WIS 2.0 Synoptic Customers
- Real-Time Dashboards
- Real-Time Alerts using SMS and Email
- Health Monitoring of entire network