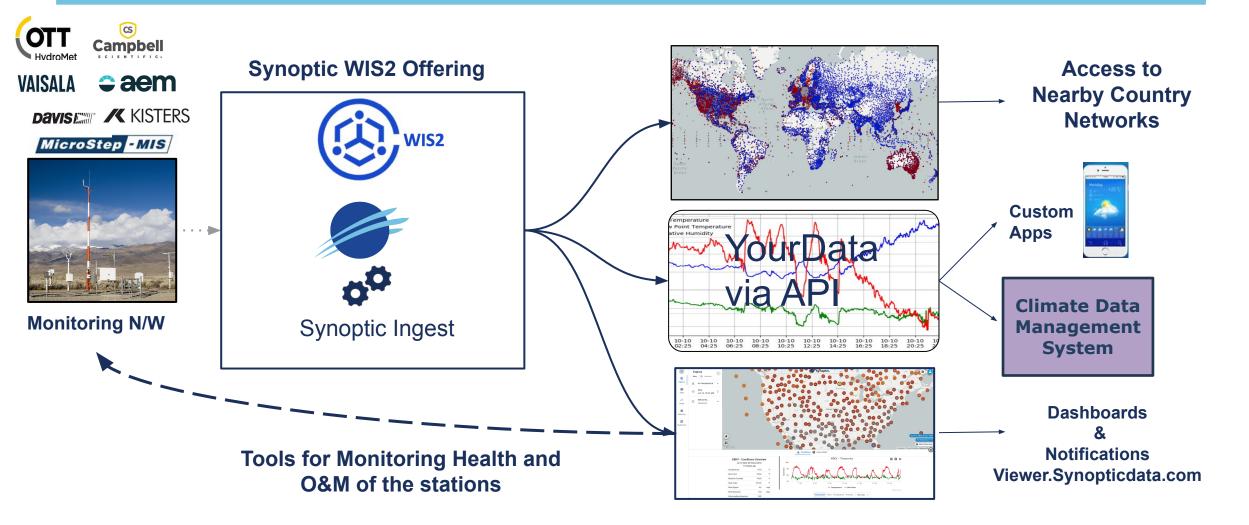

# **WIS2 Services Offering**

Synoptic offers a range of options for WIS2 Node

#### • WIS 2.0 in a Box (On-Prem or AWS Cloud Hosted)

- Using Open Source WMO Software
- Deploy, Train and Transfer to NMHS
- Ongoing annual Maintenance and Operation
  - Includes Viewer/Dashboard/Notifications
  - Dedicated Customer Support with 24 hour response time

#### • WIS 2.0 Node as a Service (AWS Cloud)

- Synoptic Managed Solution
- Design, Build, Operate and Maintain with 99.99% uptime
  - Includes Viewer/Dashboard/Notifications

#### Consulting, Support & Maintenance Service - 3rd Party supplied

a. Includes Viewer/Dashboard/Notifications

Note: All options include Dedicated Customer Support with 24 hour response time