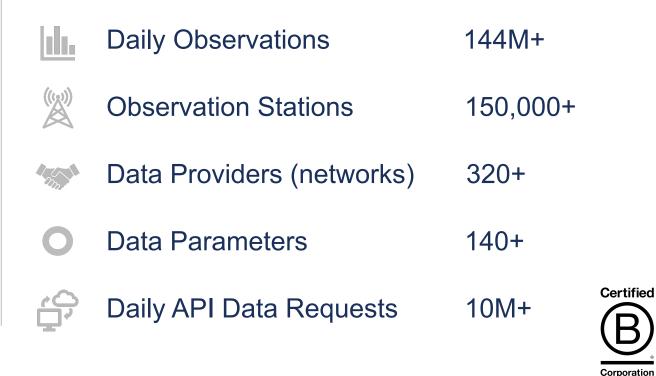

- <u>20 years</u> experience in observational data aggregation, quality control, and data management
- Contracted with NOAA as a foundational data partner
- WMO implementation partner for UK/US Global Cache and WIS 2.0 Box for the USA (NOAA/NWS Stations)