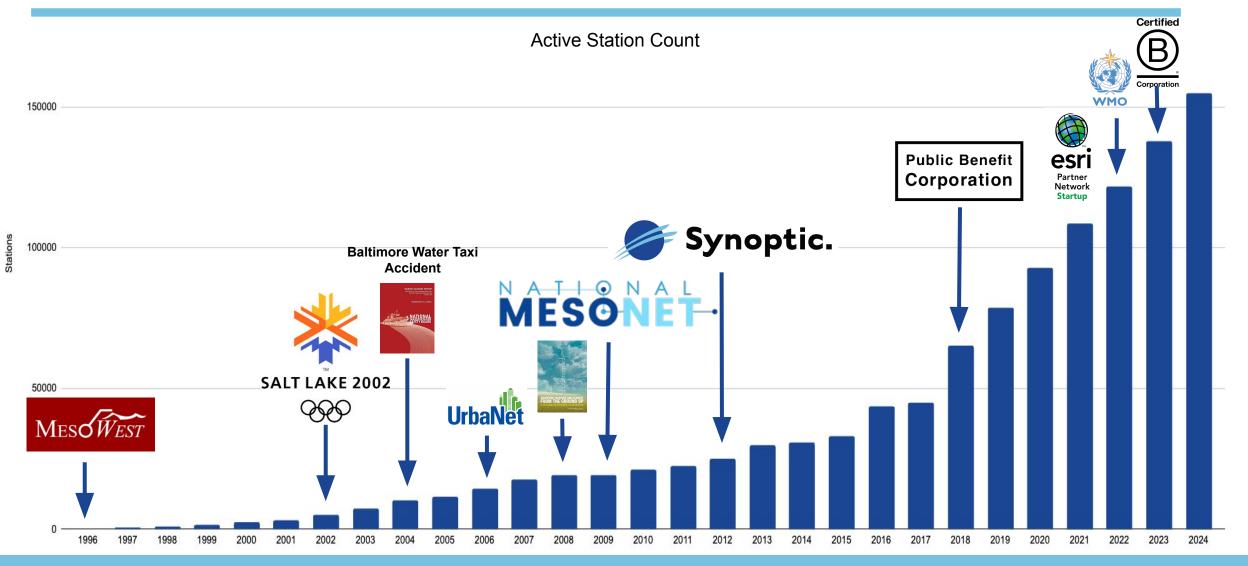

# Sustainable WIS 2.0 Services Empowering NMHS's to do more with less





### Public Benefit Corporation and B Corp

Synoptic is committed to provide expanded access to environmental data to enhance public safety, improve the productivity of government agencies and commercial entities, and assist in research and educational initiatives to advance the understanding of Earth systems.

- <u>20 years</u> experience in observational data aggregation, quality control, and data management
- Contracted with NOAA as a foundational data partner
- WMO implementation partner for UK/US Global Cache and WIS 2.0 Box for the USA (NOAA/NWS Stations)





## Synoptic's History



© 2023 - Synoptic Data - A Public Benefit Corporation



### Active Stations Available through Synoptic





# Data Discovery Tool (viewer.synopticdata.com)

#### **Free Features:**

- Global Data Discovery Tool For All
- Access any Open Station/Network Data Display
- Detailed Metadata
- View, Graph, Explore Data from around the world
- Download open data sets

#### **Premium Value Added Features:**

- Free for WIS 2.0 Synoptic Customers
- Real-Time Dashboards
- Real-Time Alerts using SMS and Email
- Health Monitoring of entire network





### Synop

# **WIS2 Services Offering**

Synoptic offers a range of options for WIS2 Node

#### • WIS 2.0 in a Box (On-Prem or AWS Cloud Hosted)

- Using Open Source WMO Software
- Deploy, Train and Transfer to NMHS
- Ongoing annual Maintenance and Op