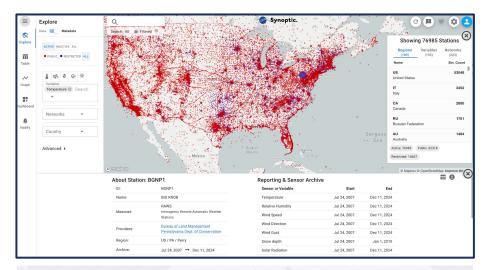

# Data Discovery Tool (viewer.synopticdata.com)

#### **Free Features:**

- Global Data Discovery Tool For All
- Access any Open Station/Network Data Display
- Detailed Metadata
- View, Graph, Explore Data from around the world
- Download open data sets

#### **Premium Value Added Features:**

- Free for WIS 2.0 Synoptic Customers
- Real-Time Dashboards
- Real-Time Alerts using SMS and Email
- Health Monitoring of entire network