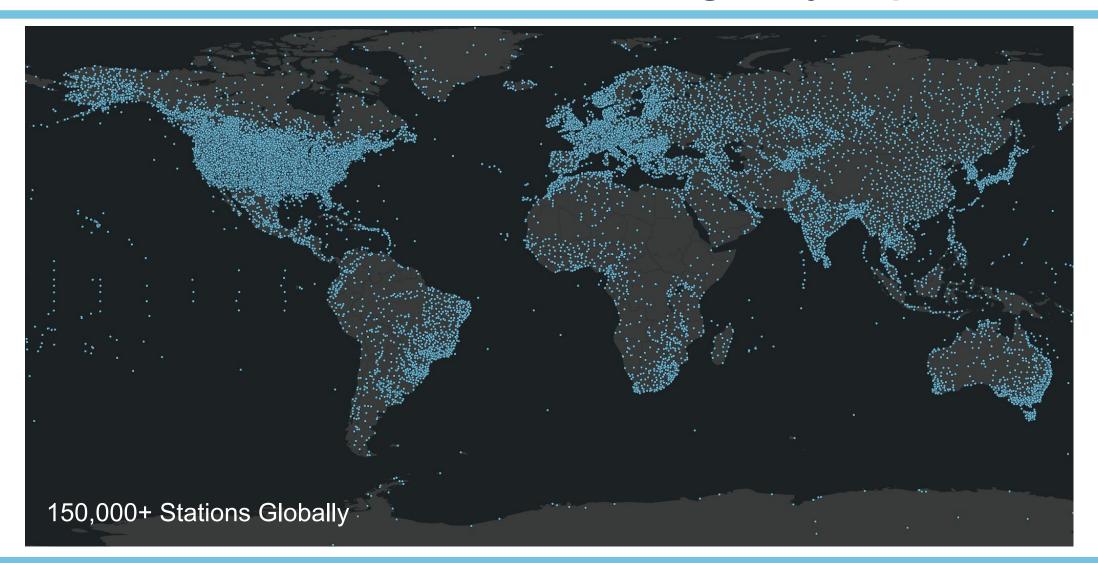

# Sustainable WIS 2.0 Services Empowering NMHS's to do more with less





### Public Benefit Corporation and B Corp

Synoptic is committed to provide expanded access to environmental data to enhance public safety, improve the productivity of government agencies and commercial entities, and assist in research and educational initiatives to advance the understanding of Earth systems.

- <u>20 years</u> experience in observational data aggregation, quality control, and data management
- Contracted with NOAA as a foundational data partner
- WMO implementation partner for UK/US Global Cache and WIS 2.0 Box for the USA (NOAA/NWS Stations)





## Synoptic's History



© 2023 - Synoptic Data - A Public Benefit Corporation



### Active Stations Available through Synoptic





# Data Discovery Tool (viewer.synopticdata.com)

#### **Free Features:**

- Global Data Discovery Tool For All
- Access any Open Station/Network Data Display
- Detailed Metadata
- View, Graph, Explore Data from around the world
- Download open data sets

#### **Premium Value Added Features:**

- Free for WIS 2.0 Synoptic Customers
- Real-Time Dashboards
- Real-Time Alerts using SMS and Email
- Health Monitoring of entire network





### Synop

# **WIS2 Services Offering**

Synoptic offers a range of options for WIS2 Node

#### • WIS 2.0 in a Box (On-Prem or AWS Cloud Hosted)

- Using Open Source WMO Software
- Deploy, Train and Transfer to NMHS
- Ongoing annual Maintenance and Operation
  - Includes Viewer/Dashboard/Notifications
  - Dedicated Customer Support with 24 hour response ti