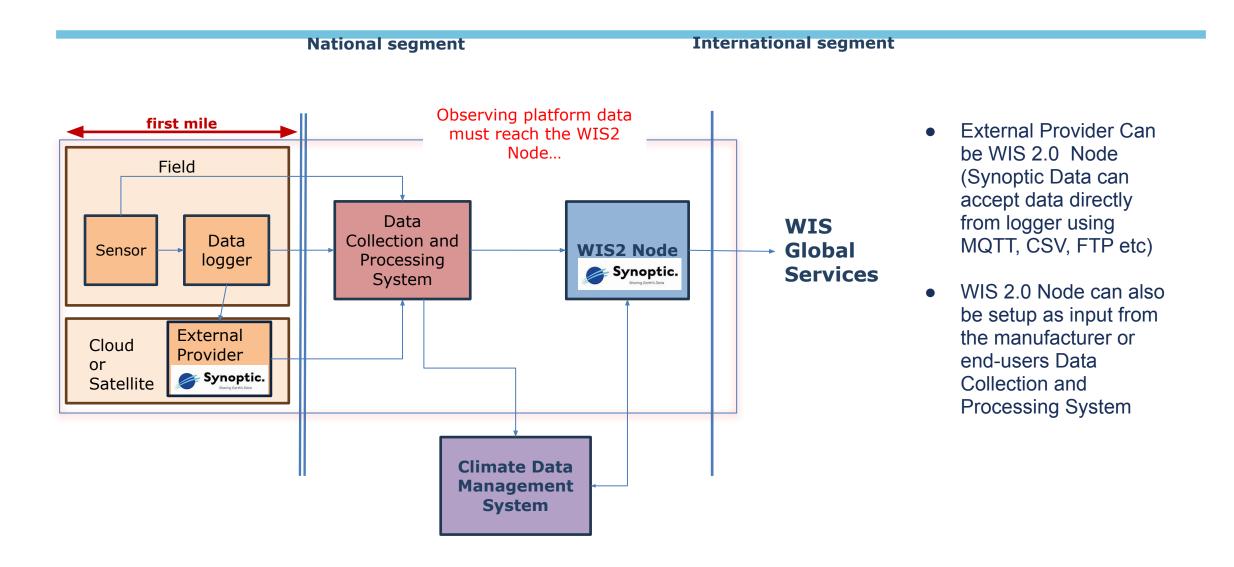

itoring of entire network





### Synop

# **WIS2 Services Offering**

Synoptic offers a range of options for WIS2 Node

#### • WIS 2.0 in a Box (On-Prem or AWS Cloud Hosted)

- Using Open Source WMO Software
- Deploy, Train and Transfer to NMHS
- Ongoing annual Maintenance and Operation
  - Includes Viewer/Dashboard/Notifications
  - Dedicated Customer Support with 24 hour response time

#### • WIS 2.0 Node as a Service (AWS Cloud)

- Synoptic Managed Solution
- Design, Build, Operate and Maintain with 99.99% uptime
  - Includes Viewer/Dashboard/Notifications

#### Consulting, Support & Maintenance Service - 3rd Party supplied

a. Includes Viewer/Dashboard/Notifications

Note: All options include Dedicated Customer Support with 24 hour response time





# Synoptic WIS 2.0 Workflow







# **Customer Support & Success**

Syno

- Synoptic uses ZOHO Desk,
  - receive, and log customer emails for support
  - assign and track all tickets in one place
- With over 4,000 total users of our products, Synoptic still resolves
  - 76.4% of tickets within 4 hours
  - 83.1% of tickets within 8 hours
- Synoptic will provide a dedicated email <u>support@synopticdata.com</u> and a dedicated customer service representative will provide the first response for a support request within <u>one business</u> day.





# **OSCAR Metadata Support**

Synop

- Expert Metadata Management:
  - Synoptic can help streamline the creation, validation, and submission of high-quality metadata compliant with WMO's OSCAR metadata standards.
- Seamless Integration with WIS2:
  - We ensure metadata aligns per