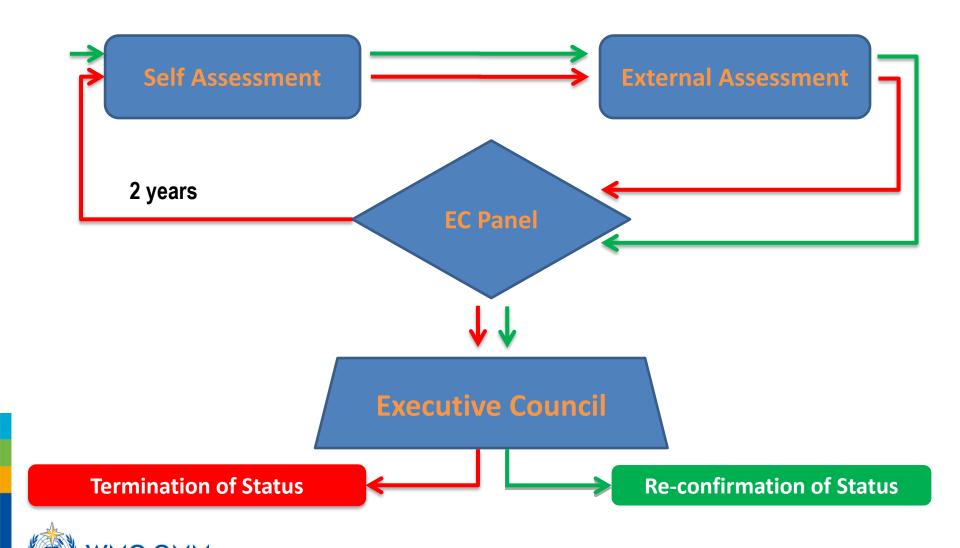

## Why do we review the RTCs?

- 48<sup>th</sup> EC requested monitoring the RTCs
- Every two financial periods (8 years)
- A two-step review process
  - Self Assessment & External Assessment
- Purpose:
  - To assess the degree to which an RTC satisfies the EC Criteria
  - To reveal the strengths of the training programmes
  - To support RTC in developing its training programmes
  - To monitor the support given to WMO fellows
  - To help RTC in obtaining needed resources

## How do we review the RTCs?

#### Before Review Visit

- Agreement on the review with the PR
- •Composition of the Review Team (nomination of members)
- •Defining the dates for the Review Visit (!)
- •Submission of Self-Assessment by the RTC

#### During Review Visit

- •EC Criteria
- •Recom**fied**は**a a d c h t a x e** during previous review
- Contributions to the regional education and training
- Consistency of Curricula with WMO guiding materials
- Quality of Faculty and Facilities

#### After Review Visit

- •Submission of the Review Report
- •EC Panel to consider recommending the reconfirmation to EC
- •EC to decide on reconfirmation of the status of the RTC