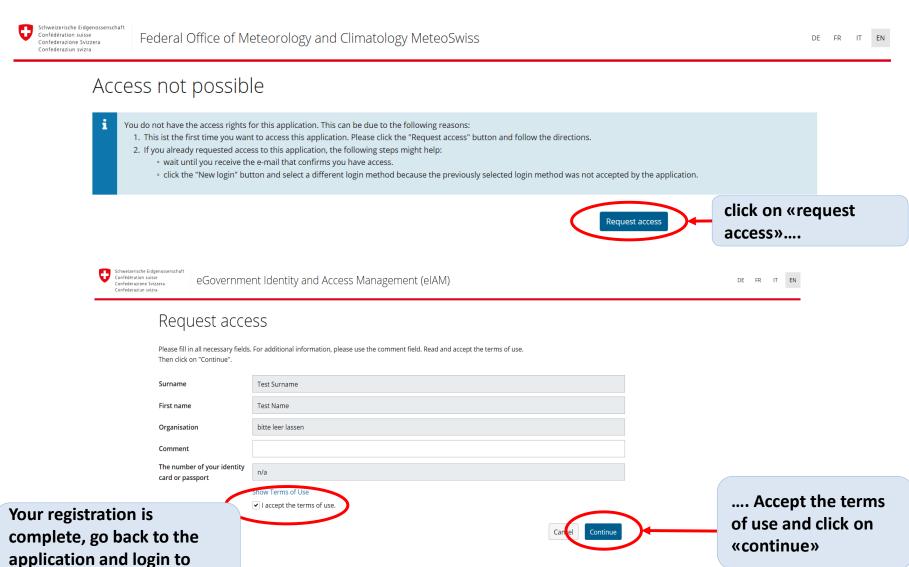

#### 4. Request access to the application

add/edit information

#### 4. Request access to the application