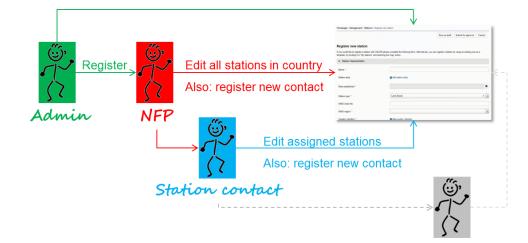

## How to get an account?

There are two ways to get an account

 Designation as National Focal Point (NFP) for OSCAR/Surface by Permanent Representative

2. NFP, or other delegee, creates a user in

OSCAR/Surface

1. check if you are already included in the list of available contacts

https://oscar.wmo.int/surface

1. check if you are included in the list of available contacts

If your name does NOT appear in the search results ask your national focal point to add you in the list of contacts (personal info needed: first name, last name, email, organization, city, country). A compatriot colleague already registered in the application can also add you as contact. As soon as you are included in the contacts list you will receive a confirmation email with a link to the application URL.

Hyour name is included you can continue with the following registration procedure.

2. Click on "login" on the top-right of the page.

3. complete the following steps for the attribution of the username and password Choose the language... Schweizerische Eidgenossenschaft Confédération suisse eGovernment Identity and Access Management (eIAM) DE FR IT EN Confederazione Svizzera Confederaziun svizra Login New registration User account e-mail address You do not have a user account of the Federal Administration Then register an account here. This can be used to log in to a **Password** wide range of applications. ...and click on «new Forgot password? registration» Cancel Continue Support Service-Desk FOITT