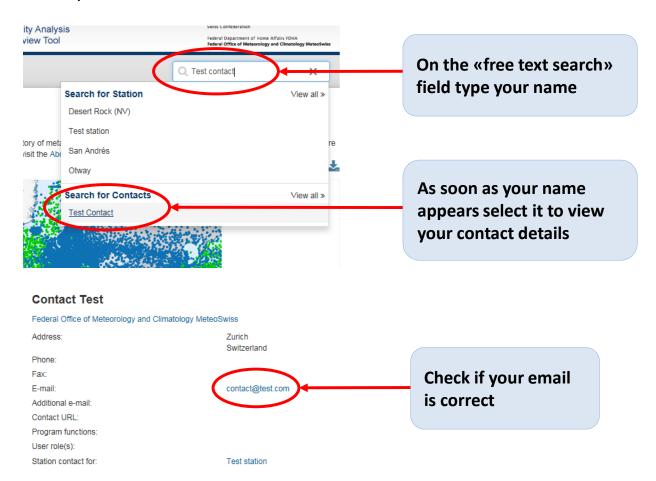

1. check if you are already included in the list of available contacts

https://oscar.wmo.int/surface

1. check if you are included in the list of available contacts

If your name does NOT appear in the search results ask your national focal point to add you in the list of contacts (personal info needed: first name, last name, email, organization, city, country). A compatriot colleague already registered in the application can also add you as contact. As soon as you are included in the contacts list you will receive a confirmation email with a link to the application URL.