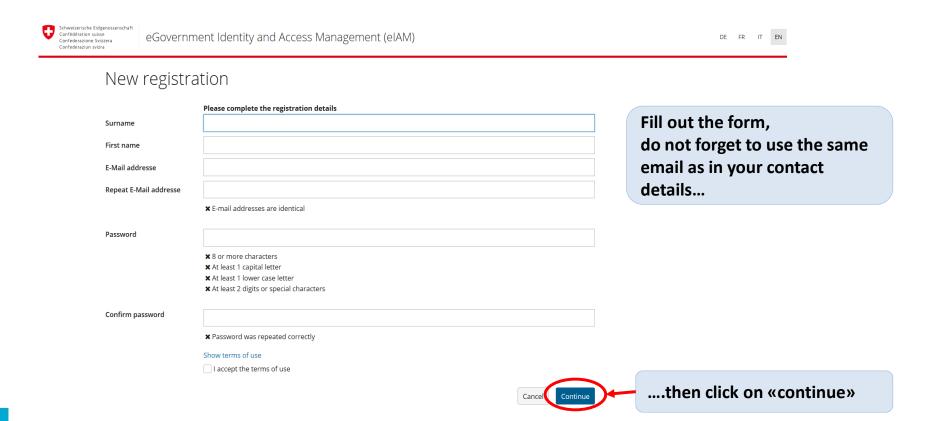

Hyour name is included you can continue with the following registration procedure.

2. Click on "login" on the top-right of the page.

3. complete the following steps for the attribution of the username and password Choose the language... Schweizerische Eidgenossenschaft Confédération suisse eGovernment Identity and Access Management (eIAM) DE FR IT EN Confederazione Svizzera Confederaziun svizra Login New registration User account e-mail address You do not have a user account of the Federal Administration Then register an account here. This can be used to log in to a **Password** wide range of applications. ...and click on «new Forgot password? registration» Cancel Continue Support Service-Desk FOITT

Phone: +41 58 465 88 88<sub>6</sub>

3. complete the following steps for the attribution of the username and password

3. complete the following steps for the attribution of the username and password