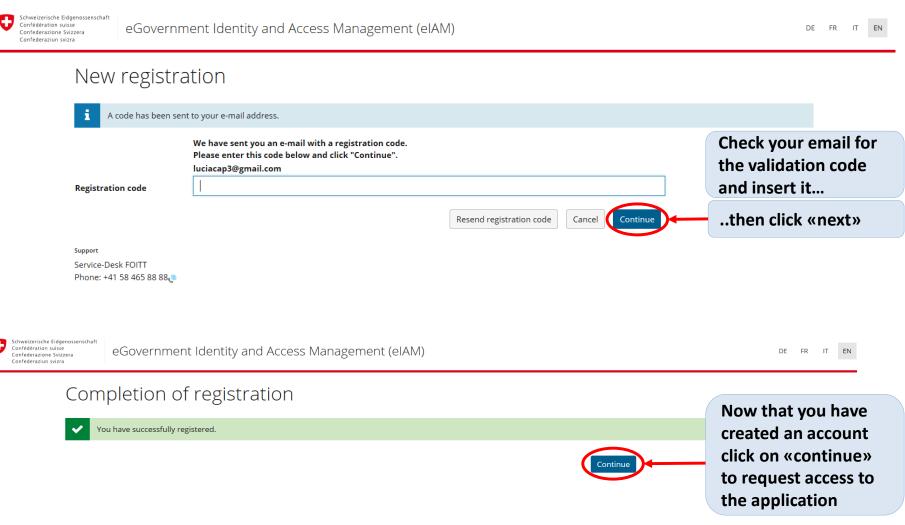

Phone: +41 58 465 88 88<sub>6</sub>

3. complete the following steps for the attribution of the username and password

3. complete the following steps for the attribution of the username and password

#### 4. Request access to the application

add/edit information

#### 4. Request access to the application