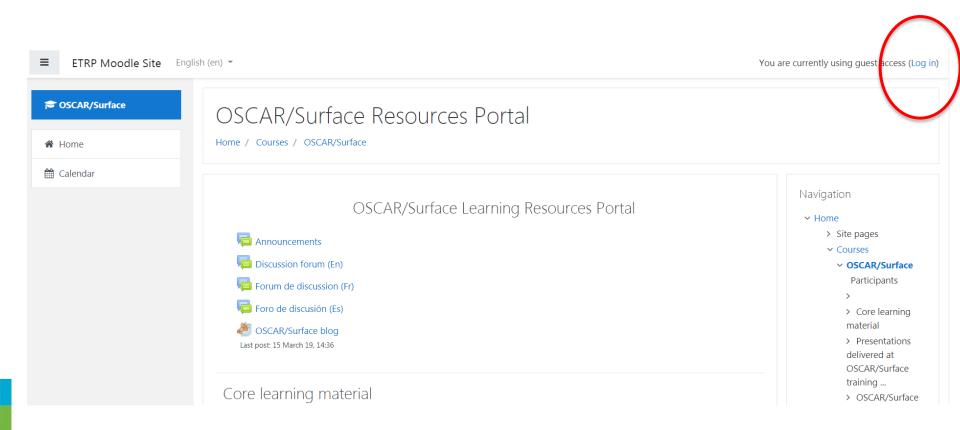

# How to find the different courses you are enrolled in?

OSCAR/Surface Resources Portal

Dashboard My courses / OSCAR/Surface

OSCAR/Surface Learning Resources Portal

- Announcements
- Discussion forum (En)
- Forum de discussion (Fr)
- Foro de discusión (Es)
- OSCAR/Surface blog

Last post: 15 March 19, 14:36