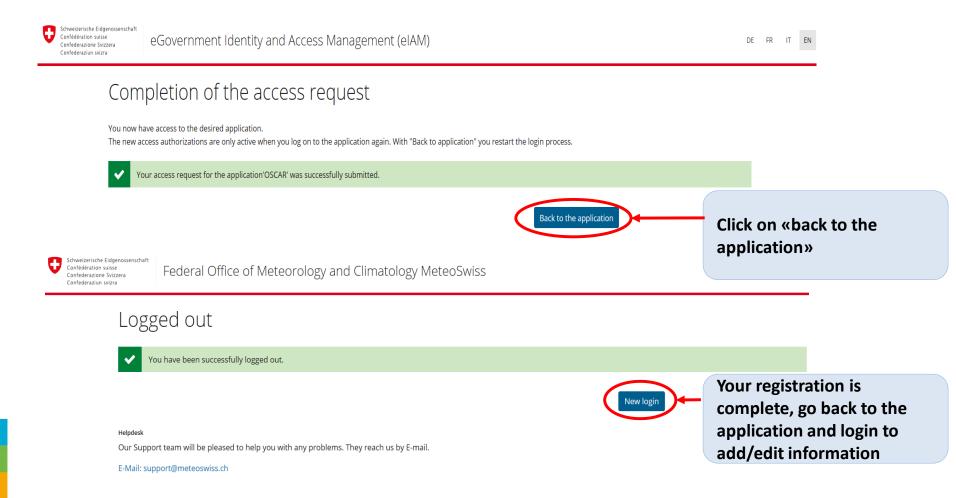

#### 4. Request access to the application

add/edit information

#### 4. Request access to the application