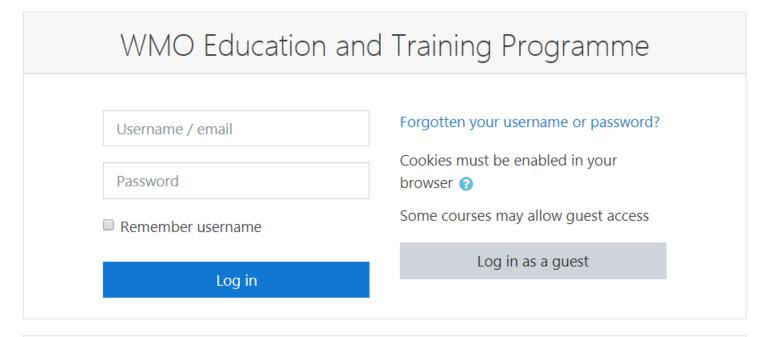

# Create an account on Moodle (only if you don't have one already!)

| WMO Education and Training Programme |                |                                              |  |
|--------------------------------------|----------------|----------------------------------------------|--|
| New accou                            | nt             |                                              |  |
| ▼ Choose your username and password  |                |                                              |  |
| Username                             | 0              |                                              |  |
|                                      |                | The password must have at least 0 characters |  |
| Password                             | 0              |                                              |  |
| ▼ More det                           | ▼ More details |                                              |  |
| Email address                        | 0              |                                              |  |
| Email (again)                        | 0              |                                              |  |
| First name                           | 0              |                                              |  |
| Surname                              | 0              |                                              |  |