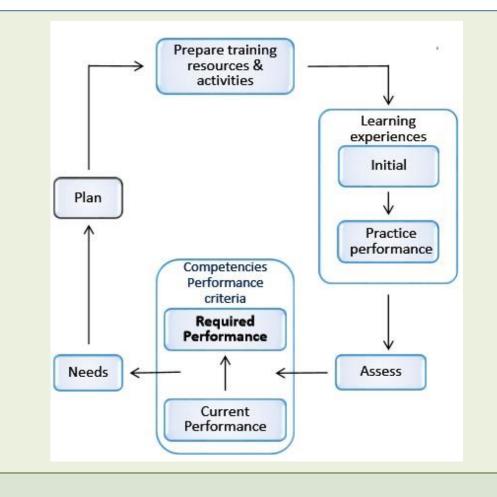

## Enhancing training in Competencies

Distance Learning reach out

Simulations

Lesson Videos

Activities

Challenging Questions

Feedback Formative Assessment